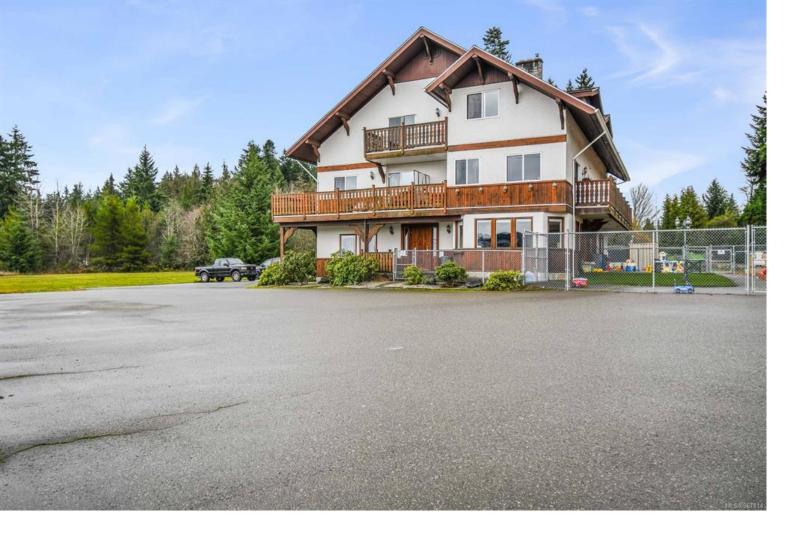

## 1223 Smithers Rd Coombs BC

\$1,950,000

Multi Residential and Commercial Investment Opportunity with excess land! Strategically located on the busy Alberni Hwy which offers excellent exposure, zoned Commercial 3. The site offers 3.5 acres of level land which fronts 3 roads. Improved with a renovated 7,500 sq. ft. quality building with many updates throughout that include roof and vinyl windows. The main level is a recently renovated commercial space with a solid long-term lease in place with newer furnace, heat pump and HWT. On the upper 2 levels are the 4 residential apartments which are very spacious and well finished. Offering 2 bedrooms & 2 bathrooms each, they are equipped with their own hydro meters, own laundry, own HWT, buzzer system, storage, and plenty of parking. The site is serviced by a Well and Septic system. Plenty of parking on the large, paved area which encompasses the building. Excess land is partially grassed and treed with high visibility, great for your business! This is a solid investment. Info Pkg.