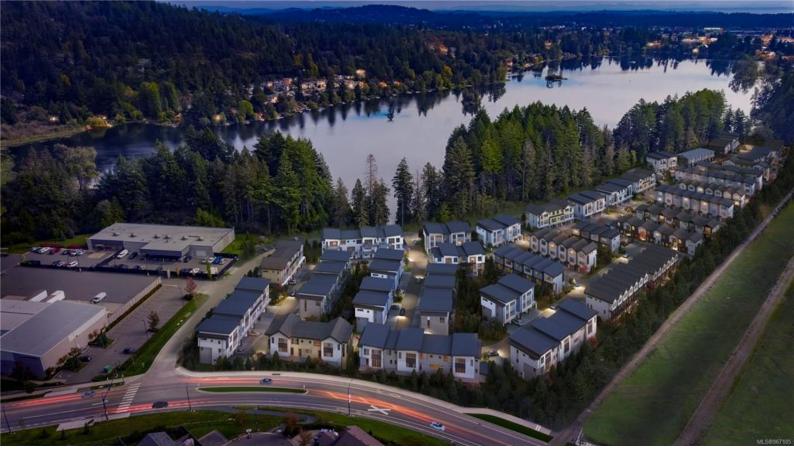

## 1224 Drifter End Langford BC

Show Home available to view at 2823 Caster Place, Tues & Thurs 4pm - 6pm / Sats & Suns 2pm - 4pm or by appointment. No strata fees for 1 year & appliance upgrade available. Insulated Concrete Form (ICF) homes offer more than just premium construction & design, they offer the future of construction in today's market. Located on Langford Lake w/ direct lake access & boat launch - enjoy some of BC's best trout fishing, paddling, rowing & swimming at your back door. Choose from 1, 2 & 2 bdrms + den w/ garages & multiple outdoor patio/deck spaces. Features; heat pumps, gas h/w on demand in most, gas BBQ hook-ups, O/H ceilings, 2 parking stalls, wired for EV. Features; quartz countertops, undermount sinks, quality cabinets w/ soft close doors & drawers, s/s appliances incl gas range & full size fridge. Exceptional value & design offering modern day conveniences. Close to amenities, all levels of schools, universities, restaurants, hiking trails & rec. (Info should be verified if important)