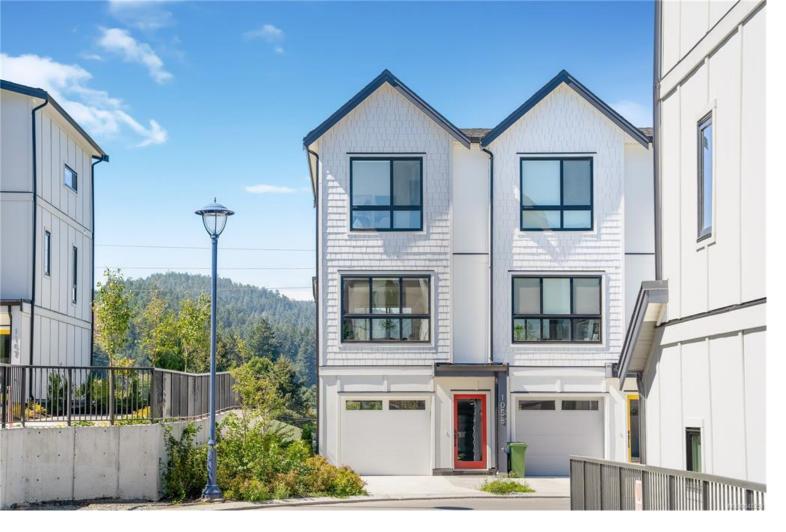

## 1225 Drifter End Langford BC

Only \$25,000 deposit required! Quality built Insulated Concrete Form (ICF) homes offer more than just premium construction & design, they offer the future of construction in today's market. Located on Langford Lake w/ direct lake access & boat launch - enjoy some of BC's best trout fishing, paddling, rowing & swimming all at your back door. Choose from 1, 2 & 2 bdrms + den w/ Ig garages & multiple outdoor patio/deck spaces. Features incl; split system heat pumps w/ A/C, gas hot water on demand, gas BBQ hook-ups, over height ceilings, 2 parking stalls, EV charging. Notable features include quartz countertops, undermount sinks, quality cabinets w/ soft close doors & drawers, premium stainless steel appliance package incl gas range & full size fridge. Developer has included exceptional value & design while offering modern day conveniences. Just minutes to amenities, all levels of schools, universities, restaurants, hiking trails & recreation. (Information should be verified if important)