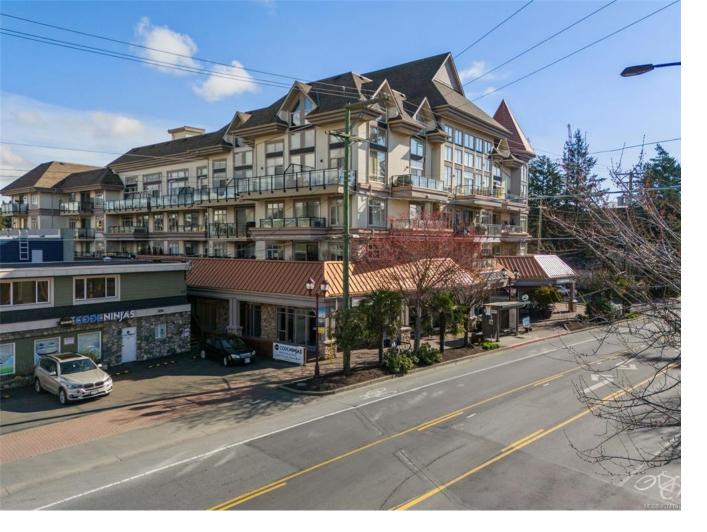

## 866 Goldstream Ave 123 Langford BC \$1,050,000

Premium Langford commercial office location, vacant as of April 1, 2024. This dynamic unit opposite City Hall offers 1,670 square feet of functional space in the building's bright ground-floor corner unit. Step into an inviting reception area leading to three modern glass-walled offices. Follow the corridor to an open bullpen with a flexible collaboration space and six cubicles for individual work. Four additional private offices, a kitchenette, and two restrooms complete the unit. Front and back access allows for visitors through the main entrance and staff through the private back parking lot, offering five dedicated stalls. Boasting large oversized windows and excellent street visibility for signage, all packaged in the sought-after, professionally managed Strathmore Building. Located in the vibrant Langford core with transit, retail and restaurants at your doorstep, this opportunity for investors or owner-occupiers is not to be missed!