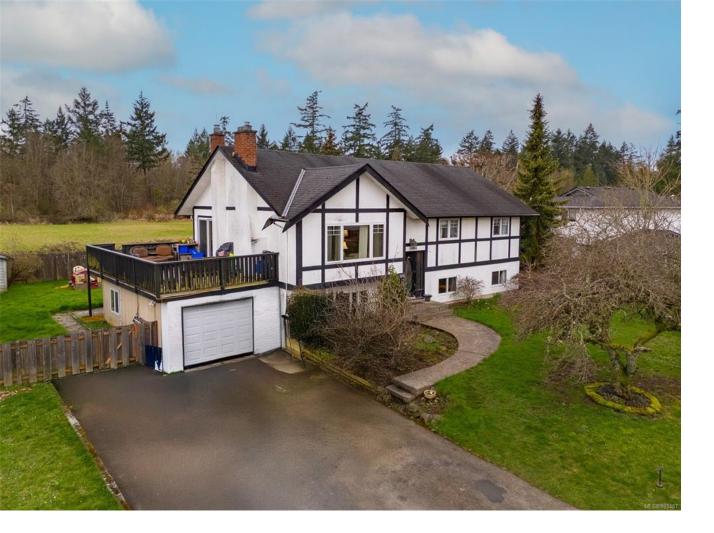

## 1235 Marin Park Close Central Saanich BC

\$1,144,000

Welcome to 1235 Marin Park Close in beautiful Brentwood Bay. On a large, almost 10,000 sq. ft lot at the end of a quiet cul-de-sac featuring a south facing back yard and surrounded by farm land for loads of privacy. This home has been used as an investment property but easily could be converted back to a one-family home or family home with a suite. Upstairs is spacious and offers a large great room complete with a cozy fireplace, an attached dining room, and glass doors leading to a massive sun-drenched patio. The kitchen is also a generous size and a pleasure to work in with lots of natural light, large windows, plenty of countertop space, and a sit up bar. There are three bedrooms on the main floor as well as a large one-bedroom suite below, so ample room for whatever you may need. The yard is fully fenced and is perfect for the avid gardener, the kids to play, or Fido to run for hours. Extra long garage, loads of parking and move-in ready. This home has it all!