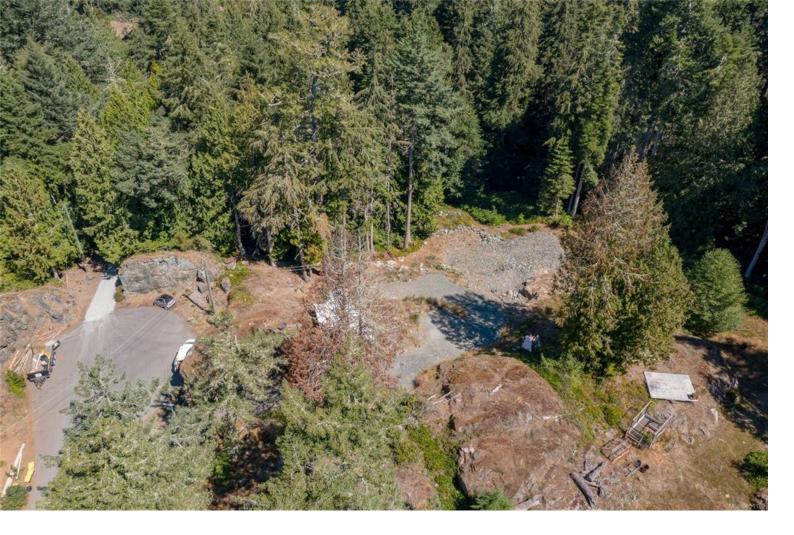

## 1235 Starlight Grove Sooke BC

\$595.000

Much work completed on this sunny & tranquil 1.17-acre lot situated at the end of a quiet cul-de-sac in Starlight Grove, Silver Spray. Carefully terraced landscape, demolitions & earth moving completed, its ready for your own custom foundations & a 240' driveway cut in. 200amp service connected & municipal water is available. The clearing was carried out with careful consideration to minimize impact on the site while optimizing the view. During the construction of your new home there is a large trailer ready to use as storage/workshop with power, gas, working fridge, stove, outlets & a cell signal repeater included. This property is perfect for full-time or part time living, if you are an outdoor enthusiast, organic gardener or seeking relaxation in the country this is your piece of paradise. If that isn't enough the lot borders East Sooke Park which is 3600+ acres and you can enjoy the best hiking, kayaking, fishing at your doorstep due to the proximity to the strait of Juan de Fuca.