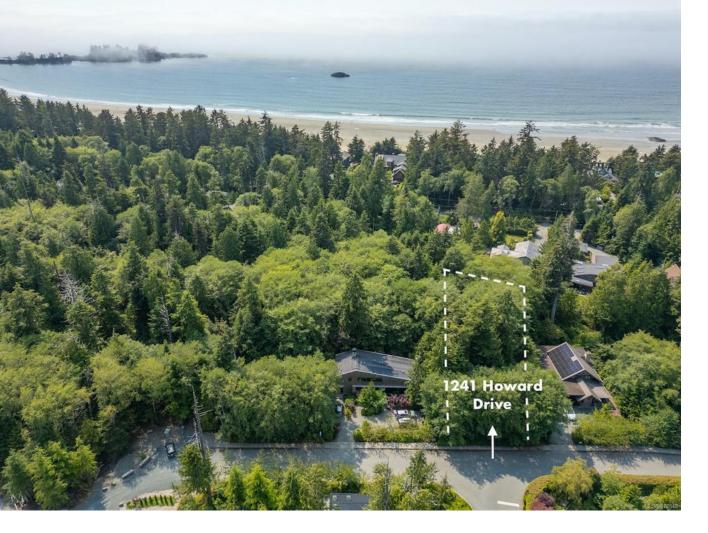

## 1241 Howard Dr Tofino BC

\$1,375,000

Discover the essence of Westcoast living! 0.47 acre lot ideally situated only a short stroll from the iconic North Chesterman Beach. Nestled within a peaceful residential neighbourhood, this lot offers a sense of seclusion while still being close to all the amenities and conveniences of Tofino. The property presents a fantastic development opportunity and is ready for your creative vision. Whether you are building your forever home, a weekend getaway or an investment property, this lot offers endless potential! District zoning allows for a single family residence with the addition of a caretakers cottage or secondary suite, making it an excellent opportunity for those looking for added income potential. This is your gateway to a coastal lifestyle defined by sand, surf and the spectacular beauty of the West Coast.