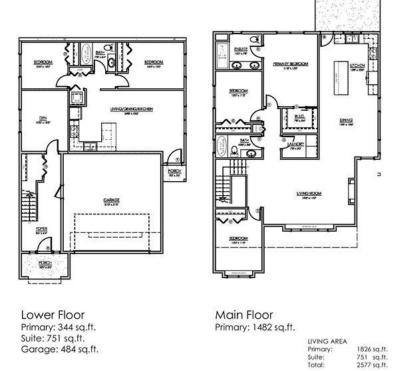

OTHER Garage:

484 sq.ft.

Listing Presented By:

Originally Listed by: Royal LePage Coast Capital -Westshore

mike.hartshorne@gmail.com