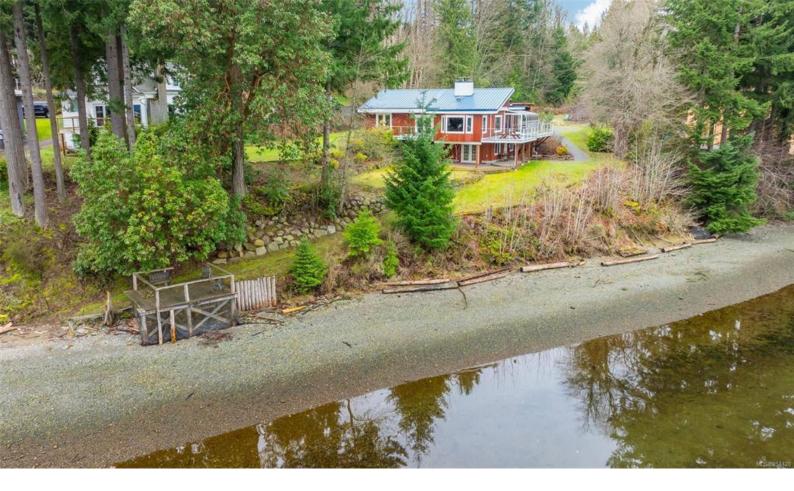

## 12445 Rocky Creek Rd Ladysmith BC

\$2,120,000

Situated on 1.94 acres, this oceanfront home offers low bank walk-on beachfront, mooring, and a detached double garage with a studio. The main level entry house features vaulted ceilings, expansive windows, a renovated kitchen with skylight, stainless steel appliances, and a sunroom/conservatory with heated tile flooring. The luxurious main bathroom includes a jetted soaker tub, walk-in shower, and granite finishes. The fully finished lower level offers an in-law suite and access to a covered patio and path to the beach. Additional features include a moorage buoy, heat pump, metal roof, beachfront platform with firepit, power-gated entry, RV services shed, and storage. Offering a unique combination of prime real estate, stunning ocean views, ideal location, and luxurious interior amenities that come together to offer an unparalleled lifestyle experience. Measurements are approx, verify if important. Seize the chance to secure your very own piece of heaven before it's too late.