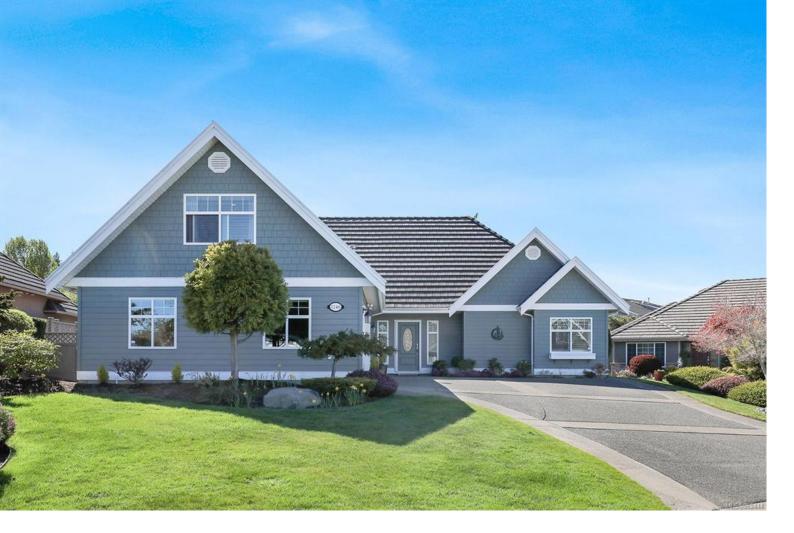

## 1246 Prestwick Pl Parksville BC

\$1,295,000

Located in Morningstar's Saint Andrew's Estates, this executive residence exudes timeless elegance. Positioned on a cherished cul-de-sac, it stands opposite the Morningstar golf course and is surrounded by congenial neighbours. Lavishly updated, the home features a chef's kitchen with newer stainless steel appliances and white quartz counters, flowing seamlessly into the Great Room with high ceilings, hardwood floors and featuring a formal dining room opposite the foyer. Floor to ceiling windows make the home light and airy. The primary bedroom offers a spa-inspired ensuite and walk-in closet. Upstairs, there are two generously proportioned guest bedrooms, a media room and a 4-Piece bathroom. Modern amenities include a cement tiled roof, a high-efficiency gas furnace, AC, a newer hot water tank and a generator. Outside, a private, beautifully landscaped Southwest facing backyard boasts raised garden beds and a garden shed, completing this tranquil retreat.