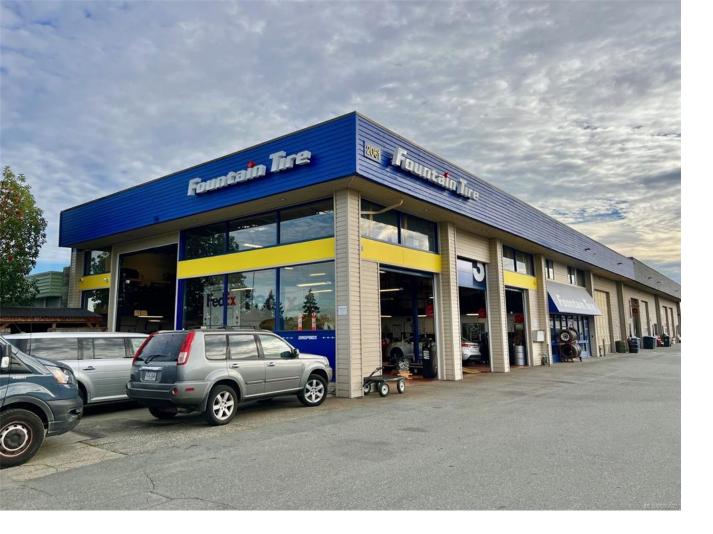

## 2061 Malaview Ave 1,2,5 Sidney BC

\$2,800,000

A great opportunity to acquire three industrial strata units at 2061 Malaview Ave W. These three units represent 50% of the total units in the complex and a 66% interest in the entire strata property. The three units are well cared for and fully leased to long-term tenants. The entire strata property sits on nearly 30,000 sq ft of land in the West Side Industrial Area, which provides easy access to BC Ferries, the International Airport, Sidney and Victoria. The units have approximately 10,685 sq ft of interior space and 30 combined designated parking spaces for the three units, and the complex is easily accessible via Malaview Ave W. and a rear laneway. Each unit has grade-level Bay doors (12ft & 14ft) and full-height mezzanines, allowing the spaces to accommodate a wide variety of businesses under the M1 zoning. The Leases are all leased under market and the property has a significant upside on renewals. The property is easy to view.