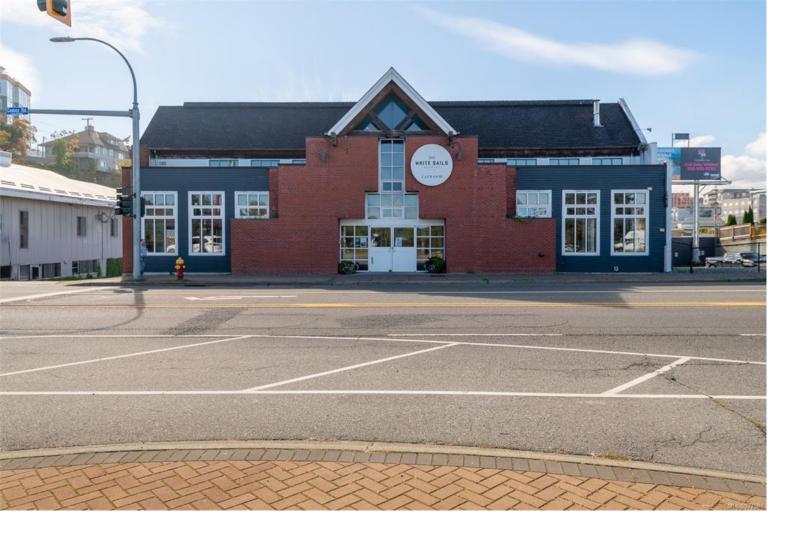

## 125 Comox Rd Nanaimo BC \$2,499,900

This Commercial Investment property is situated in a highly sought-after area near Nanaimo's downtown core and offers excellent visibility and accessibility making it ideal for a variety of business ventures. The DT4 Zoning allows for a broad range of uses including retail, office space, restaurant, neighbourhood pub, commercial school etc., making it a versatile choice for investors. Built in 1995, the building offers approximately 8,995 sq. ft. over 2 levels that could be adapted to suit various business needs of a tenant(s) or end user. Outside is ample parking space that could accommodate both employees and customers. Whether you're looking to expand your business, develop a new project, or secure a sound investment, this commercial building with land represents a unique opportunity for investors and businesses alike to own a premium commercial real estate asset. Plus GST