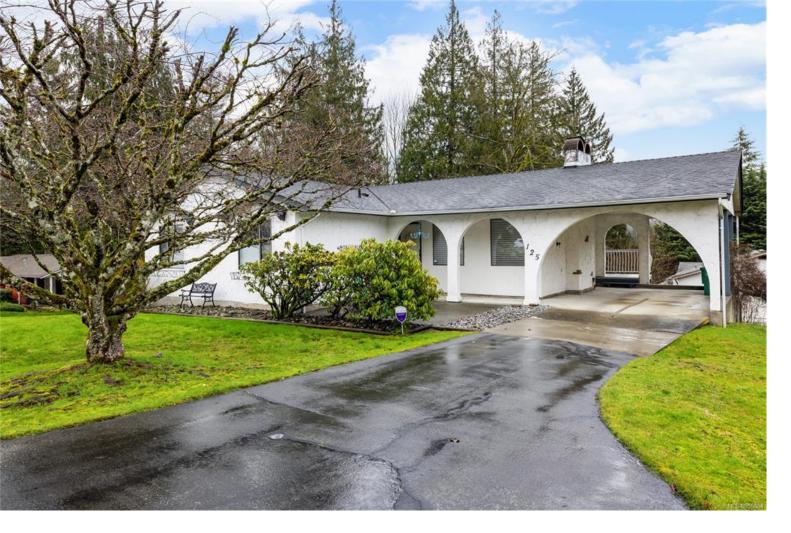

## 125 Tait Rd Nanaimo BC

Welcome to this charming and meticulous home nestled in the heart of the sought after and family friendly neighborhood of Cinnabar Valley. Move in ready and nestled on a nearly half acre corner lot, this home boasts over 2200 square feet of well laid out living space over two levels. This spacious main level entry home features 3 bedrooms and 2 bathrooms upstairs and features a master bedroom with walk in closet and ensuite. Formal living and dining rooms are perfect for entertaining and family dinners and a large, bright and modern kitchen complete with eating area round out the upstairs space. The lower level features a massive recreation/ family room, ample sized 4th bedroom, bathroom , workshop and additional storage space. This home features plenty of outdoor spaces to enjoy including a large, manicured yard, south facing sundeck and lower patio area. Pride of ownership is felt throughout this home, perfect for a growing family seeking comfort, space & abundant natural light.