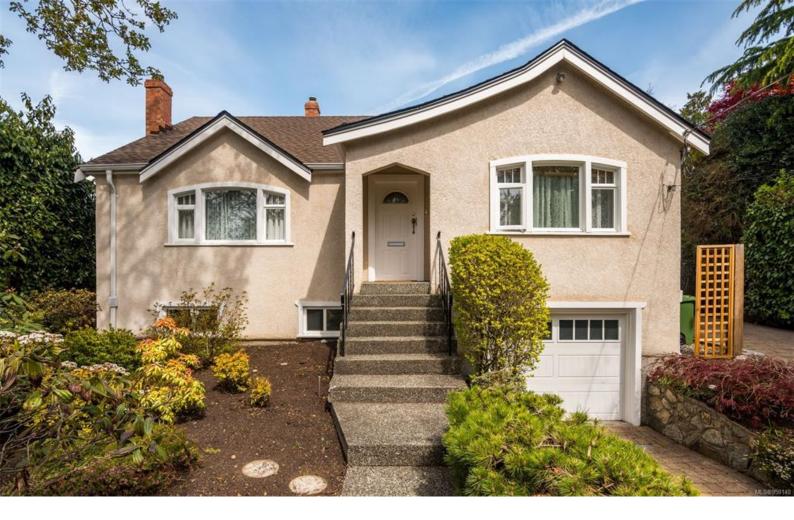

## 1250 Rockland Ave Victoria BC

\$1,449,000

Open houses this Sat/Sun 1-3pm! Ideally located in the heart of serene Rockland, home to old growth trees and stunning heritage buildings, this 1941 built home features mature gardens and a long list of cosmetic & functional updates. The 7,200 sq ft lot is beautifully landscaped, private, fully fenced, and has several sitting areas perfect for alfresco entertaining. With irrigation in place, you can readily enjoy summer fruits off your sour cherry, Italian plum, and apple trees. This 4 bed, 2 bath home is well set back from the street, and conveniently includes a single car garage. It blends timeless and modern detail with refinished oak and fir wood floors complete with mahogany inlays, and a recently renovated kitchen and bath. Plus, ample storage inside & out, a new roof & HW tank, recent perimeter drain work, and A/C. Rockland boasts great proximity to Downtown and surrounding urban hubs, and is home to Craigdarroch Castle, Government House, and the Art Gallery of Greater Victoria.