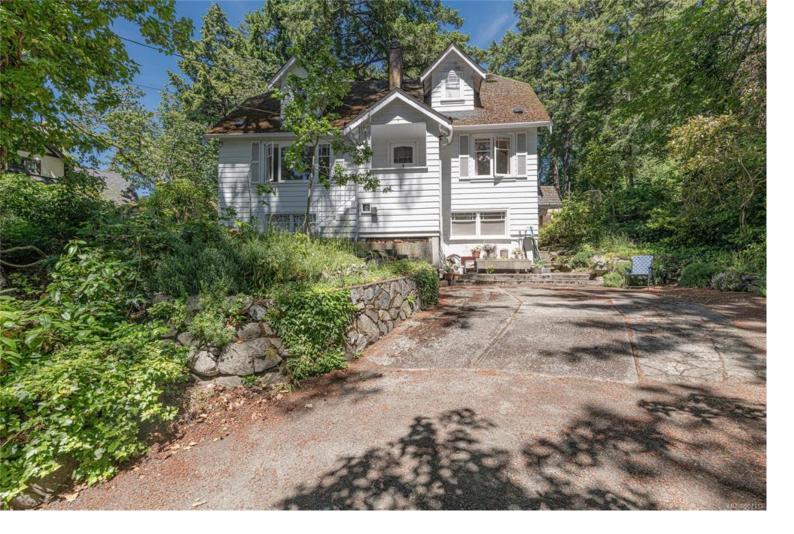

## 1254 Burnside Rd View Royal BC

\$1,149,000

CLASSIC 1940s 2,500 sq ft, 2-bedroom home situated on a half-acre lot. This older character home exudes warmth and history, featuring spacious rooms, fireplace, wood floors under carpet. The property is surrounded by mature gardens, offering a private oasis and natural beauty. The expansive lot provides ample space for outdoor activities and future development. Imagine the possibilities - from expanding the current home or building new. This property offers unique potential for growth and future development. Inside, the home boasts large living areas filled with natural light, perfect for both relaxation and entertaining. Garden views from principal rooms provide a serene backdrop. Located in a desirable area, this property combines the best of both worlds: a peaceful, private setting with convenient access to local amenities. Don't miss your chance to own a classic home with endless opportunities for the future. Explore the potential today!