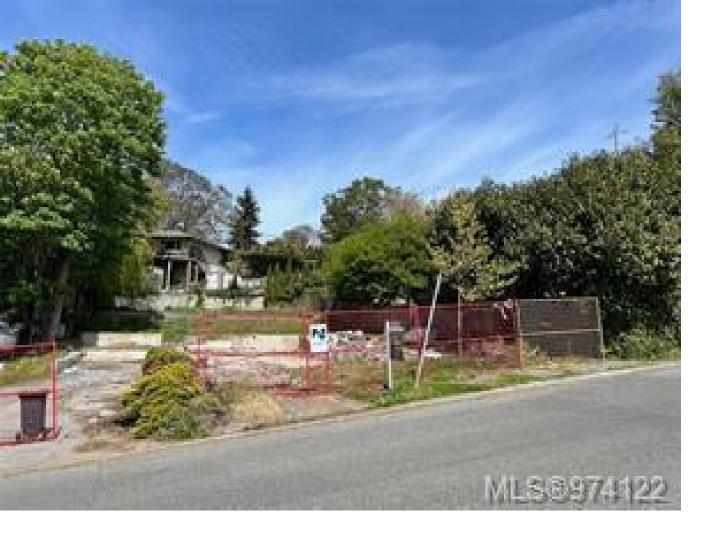

## 1258 B Woodway Rd Esquimalt BC

\$580,000

PRICE REDUCED his is one of two adjoining lots each 3564 sqft which are being offered separately or together for a total land area of 7128sqft. Each lot has the potential for a single home, duplex or four units in a small muti family building up to three floors This is a great location, close to all amenities, including a golf course, a boat launch and more, all within 10 minutes of downtown. Vacant lots are scarce in Esquimalt and these are ready to build now.