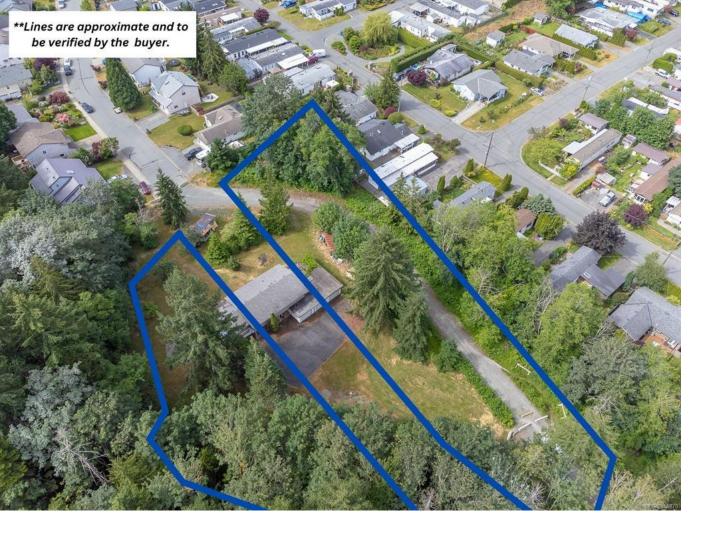

## 1260 Churchill Pl Ladysmith BC

\$999.900

Development opportunity within the Town of Ladysmith! Request your comprehensive information package today. Preliminary Layout Approval (PLA) has been granted for 10 single-family lots under the Single Dwelling Residential Small Lot C (R-1-C) zone and one 0.27-hectare lot under the Medium Density Residential (R-3) zone. The R-3 lot is suitable for a multi-unit development of approximately 12 units, subject to a development permit. The subject property currently lies between Churchill Place and McKinley Road (see PLA Plan). Topography is generally flat and most of the site is cleared. See Ariel/drone photos for more information & request your information package today!