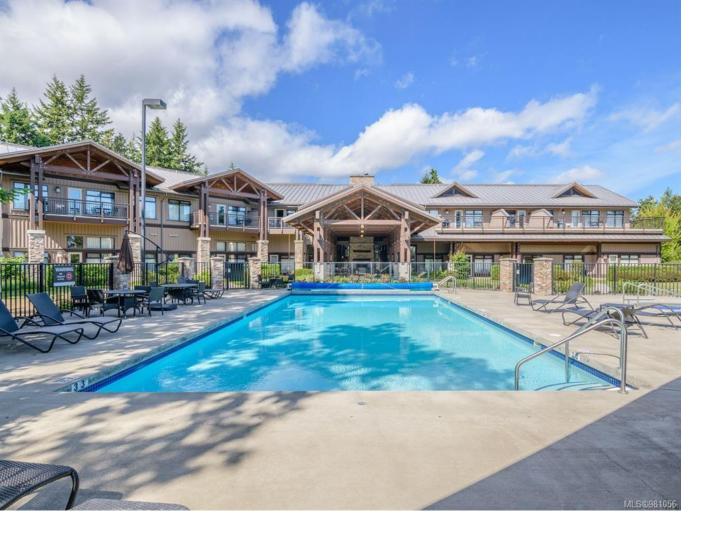

## 1175 Resort Dr 126E Parksville BC \$48,200

Enjoy 6-7 weeks stay per year in this 2nd floor 2 Bdrm/1 Bath condo, located within the beautiful resort of Sunrise Ridge in Parksville, B.C. This 1/8th fractional ownership, (not to be confused with a Time Share,) is located in the main building of the resort and allocated in the "E" Rotation, (which gives you from early April until the end of December to reside every year.) Should you not wish to utilize some or all of your allocated weeks, you can place them in the resort's rental program and generate income to offset your monthly ownership fees annually. This superbly managed Vacation Rental Resort is completely "Turn Key," a worry free concept, with all furnishings, appliances, TV's, linens, kitchen items, etc, all included. The monthly ownership fee of \$206.74, includes the strata fees & all other expenses, (ie; Property taxes, all utilities, all insurance, maintenance of the unit, the grounds, replacement of furniture & items needed,) as well as use of all the resort amenities