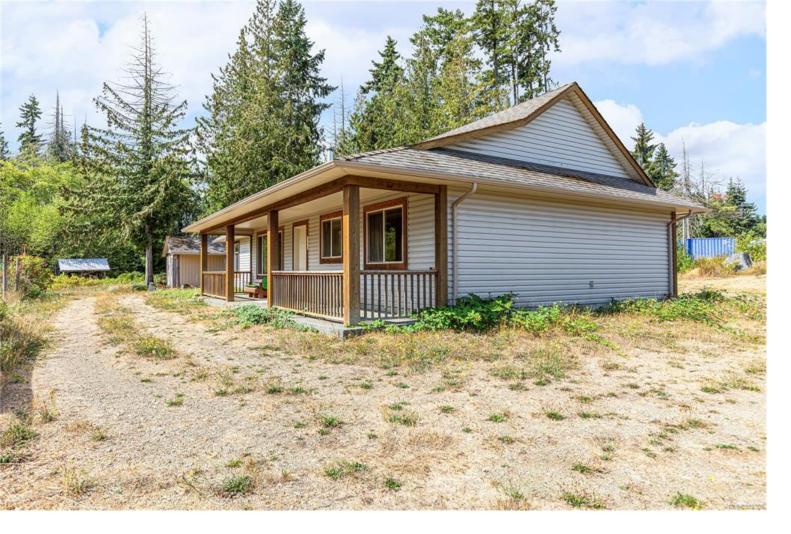

## 1276 Alberni Hwy Errington BC \$777,499

Looking for a property that has potential to provide a buffer against increasing costs of living? Consider this centrally located 3-acre parcel with 2 BR home located just minutes from Parksville or Qualicum Beach. The Marsden built home features open living space with vaulted ceiling & an oak kitchen with island, 2 generous bedrooms, a full bath with cheater to the primary bedroom & a dbl attached garage. Fruit trees, a private pond, potential for a productive veggie garden & and a handy shed/wkshp provide opportunities for self-sufficiency. The property is well set back from the road with access via a registered easement over an adjacent parcel. A little elbow grease is needed to bring the property to its full potential. Zoning allows a variety of home-based businesses, and the property is designated as commercial/industrial in the Official Community Plan potentially opening other doors for the future. Buyers should consult with the RDN with specific plans or requirements.