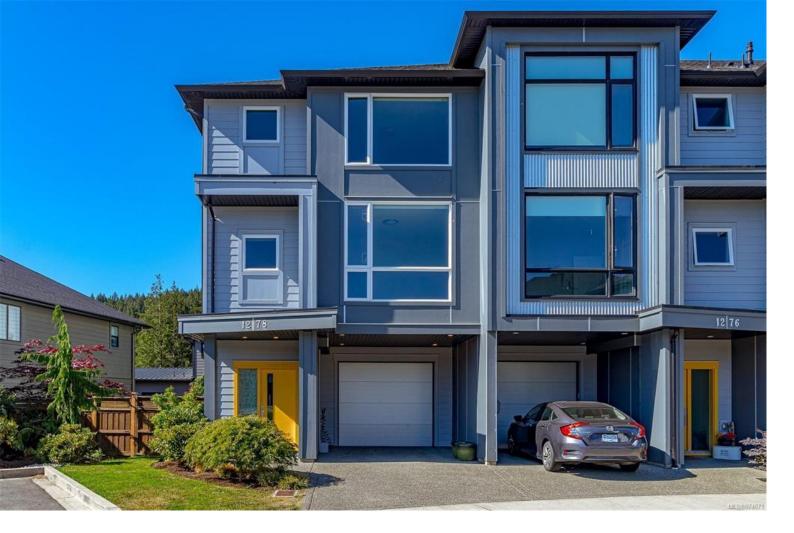

## 1278 Solstice Cres Langford BC

\$899.900

This home could be yours! This end unit features a generous family room, a fully fenced backyard, and an open-concept living, dining, and kitchen area, which is great for entertaining. The entry-level boasts a large family/media room with direct access to a covered patio and backyard. The main floor has a bathroom and a separate bedroom, which would be a perfect office/den. The upper level includes a large master bedroom, an ensuite bathroom, a walk-in closet, two additional bedrooms, bathroom, and a laundry room with a washer/dryer. Enjoy the upper deck off the living room, an oversized single garage for storage, or a workshop area. This 2300 SF home provides ample space for the entire family with 4 bedrooms and three bathrooms. The central location is within walking distance to all levels of schooling and easy access to the bike park, walking trails, and recreation center. Open House Sun 1 - 3 pm