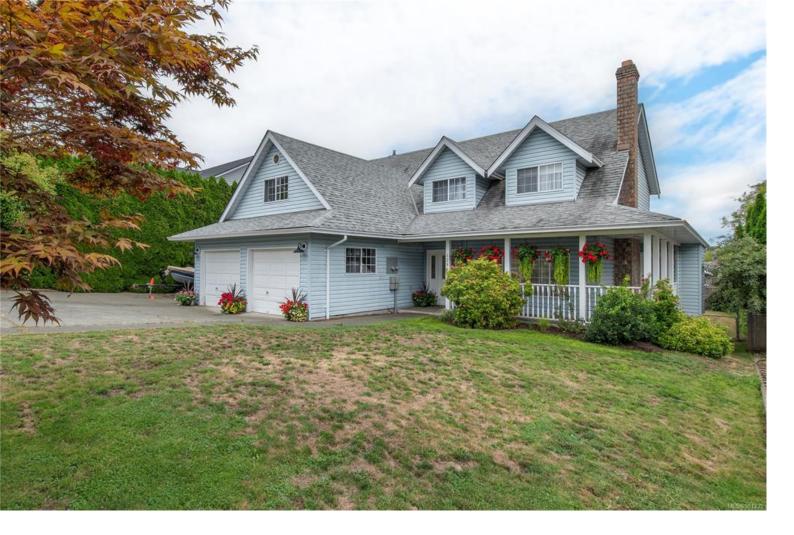

## 1284 Malahat Dr Courtenay BC

\$899 900

Welcome to this spacious family home featuring 4 beds & 3 baths, with nearly 2,800 sq. ft. of living space & a fully equipped brand new 1-bedroom suite. The large living area, with a cozy fireplace, flows into a dining room ideal for entertaining. The kitchen includes a breakfast nook and deck access, perfect for starting your day with a morning coffee. Upstairs, the primary suite offers a walk-in closet and a 4-piece ensuite bathroom, creating a relaxing retreat. Two additional bedrooms & a bonus room provide flexibility for kids, guests, or a home office, sharing a generous 3-piece bath. Outside, the expansive deck and yard offer space to design your dream garden. Located in a family-friendly neighborhood, close to schools, parks, recreation, Crown Isle Golf Club, and local amenities. The suite, with its own entrance, kitchen, bedroom, and laundry, adds extra income potential to help with the mortgage. Updates include electrical, HWT & HW on demand, windows & doors and so much more.