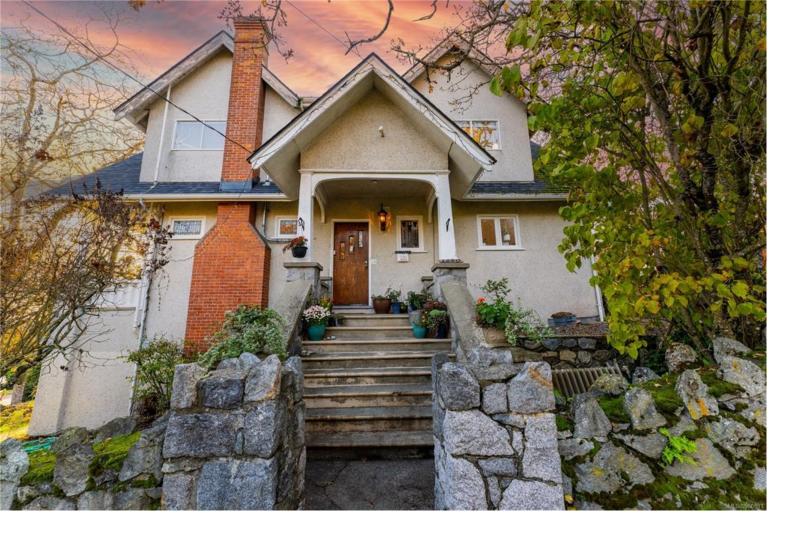

## 1290 Topaz Ave Victoria BC \$1,299,900

1911 Character home perched high near Summit Park and offering many original character features! This Large home is in good condition and features: original Mahogany in-laid Fir Flooring, outstanding Wainscotting woodwork throughout, stain-glass windows, formal living room with Fireplace and dining room with French Doors, Library/den/5th bedroom with alligator covered walls, 4 pce bathroom and a large Kitchen with breakfast nook that's perfect for updating. Upstairs offers 4 large bedrooms, all with walk-in closets plus a small den and 4 pce bathroom. BONUS: lower level offers a spacious 1-bedroom Suite with Fireplace! Separate detached garage and a long driveway that's perfect for recreational vehicle parking. This designated heritage home sits on an R1B zoned 7,084 SqFt lot and offers mature gardens and peek-a-boo views of the Ocean, City and Olympic mountains from the upper floor making this truly a unique find.