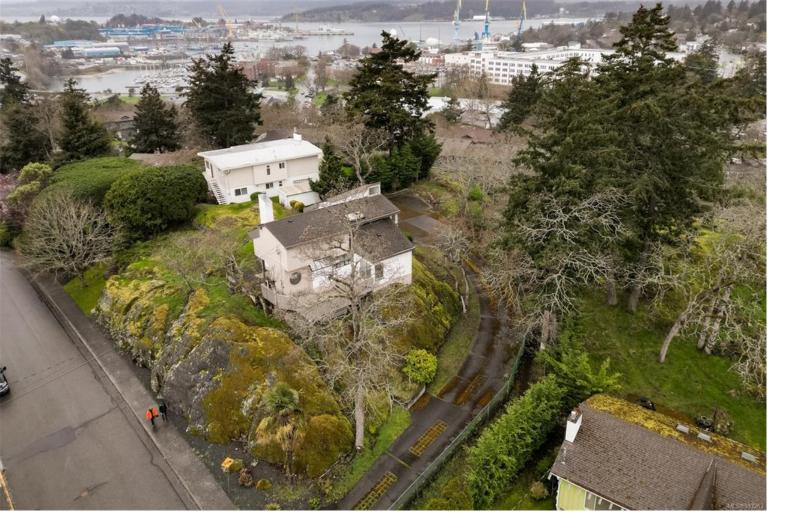

## 1291 Rockcrest Ave Esquimalt BC

\$1,380,000

Sitting high on a .31 acre lot, where you can enjoy the surrounding vistas of the Rockheights neighbourhood, you will find this striking, architecturally designed property. There is something interesting around every corner of this home. Designed to allow maximum natural light while feeling connected to the surrounding landscape, this home is as unique as it is interesting. Put your own touches on this property-it is a blank canvas for the artistic type to create their own masterpiece. Multiple levels offers privacy for different members of the family, whether you need a home office or a private place to relax. Many outside spots to enjoy the natural topography of Rockheights. A double garage for your hobbies and extra parking spots at the top of the exposed aggregate driveway. If you are looking for a home to stand out in the crowd, then look no further!