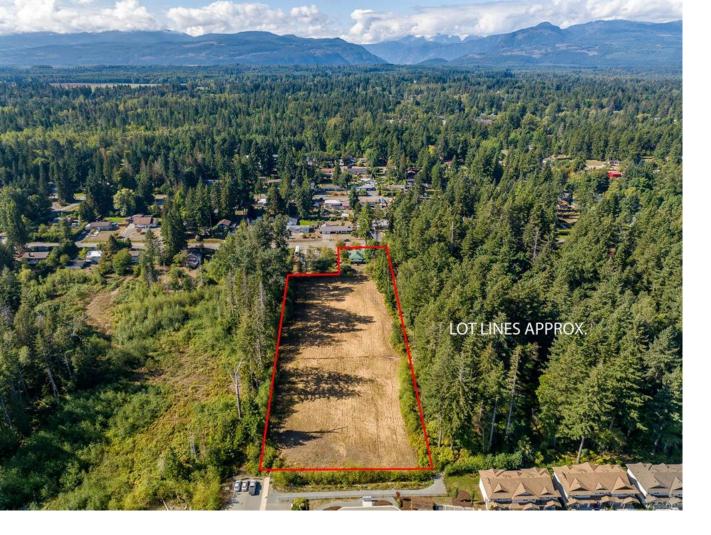

## 1298 Arden Rd Courtenay BC

\$2,250,000

Large city lot in prime location to become the next townhome complex. This 2.64 acre lot currently has a house sitting on .3 acres that is vacant and ready to occupy. The land connects Arden road to 13th street and has parkland on opposite sides. Cleared, level and ready to go the remaining 2.3 acres could fit 35-40 units all while maintaining the original house on .3 acres. Development potential at the end of a street that has seen several other townhouse complexes on it in the last few years.