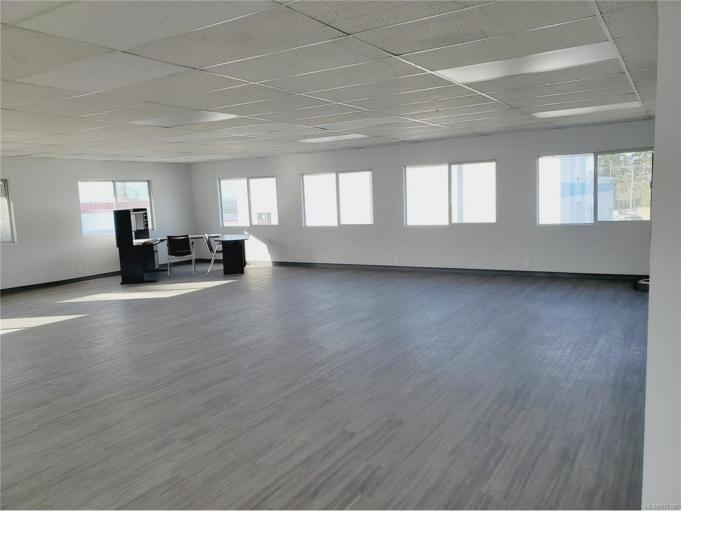

## 1343 Alberni Hwy 13 Errington BC

\$12

Excellent location for your business, up to 1500 square feet available or demised to the size of space to suit depending on needs/use. Currently 1500 (potentially dividable) if you are looking for a variable office space this could be a match. A second floor open space with shared washrooms in the same building as Epcor water. Pine Tree Centre is in the heart of the Alberni Highway and Church Road bustling commercial/Industrial area. This centre offers a great draw for business with excellent tenants and a good tenant mix already in place and a destination location of commercial /office activity. The Pine Tree Centre offers easy access off the Alberni Highway and is currently located only minutes to the Island Highway, Errington and Coombs. Zoned C-3 with many uses. Call agent for details. Lease rate \$12 per square foot per annum. NNN=\$4/FT per annum.