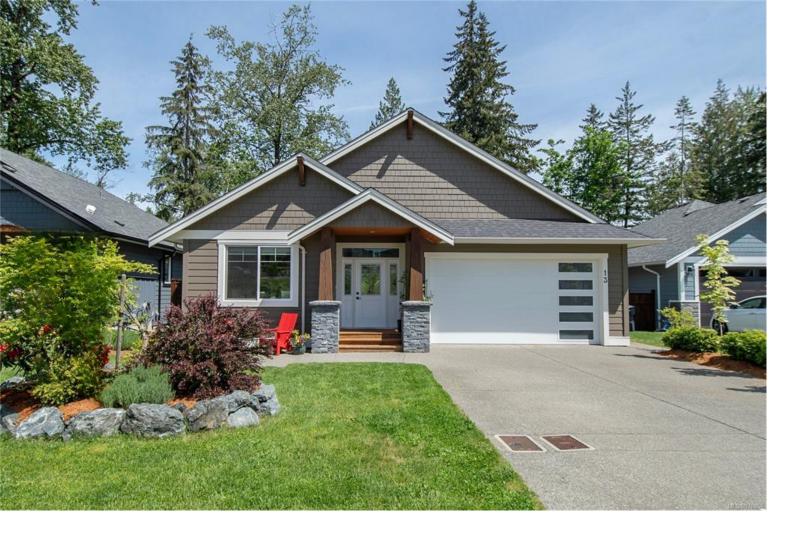

## 2880 Arden Rd 13 Courtenay BC \$1,040,000

Tucked in the tranquil Courtenay West, 13 at Ridgewood Estates is a stunning, four years young family haven exuding quality, style, and space. With its open-plan design, this home boasts deluxe finishes, including in-floor radiant hot water heat, a chefs kitchen with a vast island, gas range, quartz counters, and hardwood flooring. The living room features a captivating step-up ceiling and overlooks the protected Piercy Creek Greenway, offering scenic views from both levels. The main level master suite is a retreat with a beautiful ensuite and spacious walk-in closet. Downstairs, discover a family room, 4-piece bath, two large bedrooms, and an impressive storage room. Conveniently located near amenities, Ridgewood Estates offers the perfect blend of seclusion and accessibility. Come experience the allure of 13 at Ridgewood Estates - where modern elegance meets comfort.