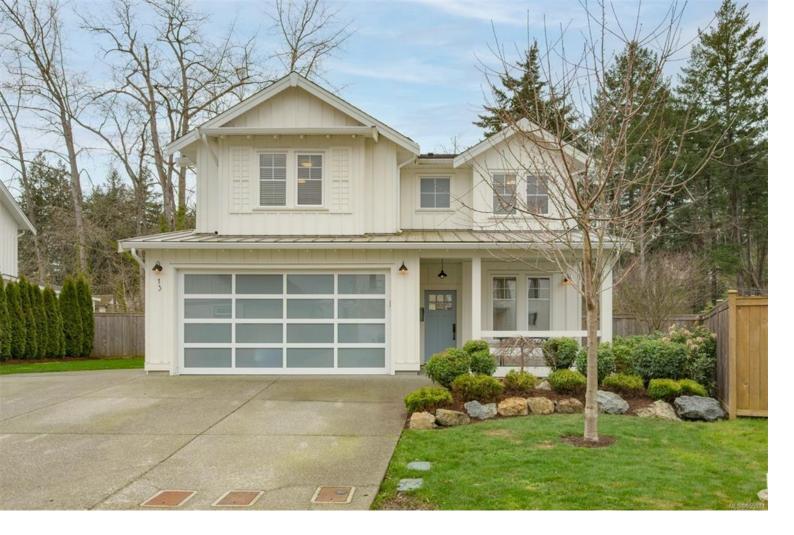

## 13 Jedstone Pl View Royal BC

\$1,595,000

Jedstone Place is a boutique View Royal development of 7 custom designed farmhouse modern homes. This rare resale captures the best of both worlds, providing clean, sleek lines of contemporary homes and cozy farmhouse comforts with reclaimed wood, slat walls, barn doors and metal roof lines. The main level of this home features a crisp white island kitchen that opens to the principal rooms and a patio. There is also an office/bedroom on this level. Upstairs features a 4-bedroom floor plan with a rec room that can easily be converted to a legal 1-bedroom suite with its own laundry and entrance. Comfort features include air conditioning, a full laundry room with ample storage and quartz counters, an ensuite with double sinks and a rain shower, a full double garage that is EV ready, tankless hot water system, and a level, fenced yard. This home has been lovingly maintained and is in move in condition. Call now!