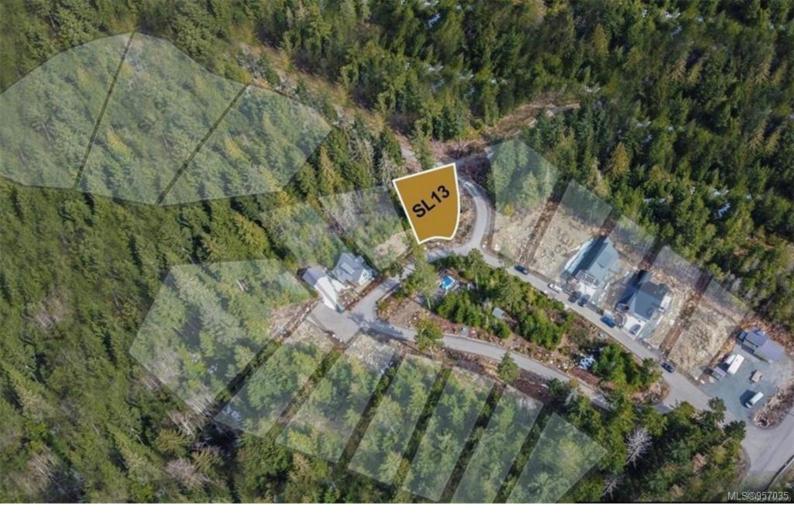

## 13 Trailhead Cir Shawnigan Lake BC \$249,000

ATTENTION BUILDERS - Great opportunity to build on this shovel ready lot. Great upside potential at the current price! This FULLY serviced lot is located in the heart of the Malahat area, a location perfect for the nature enthusiast surrounded by multiple hiking trails and only a few minutes to Wrigglesworth Lake. Only 40 minutes or less to get to all amenities in downtown Victoria or 15 minutes to Mill Bay town centre and ocean access. Excavation is complete, with new rock retaining wall in place. Surveying and Geotech also completed. Ready to build, flat lot with house plans approved. Don't miss out on your chance to live in this beautiful hillside community. Building Plans available.