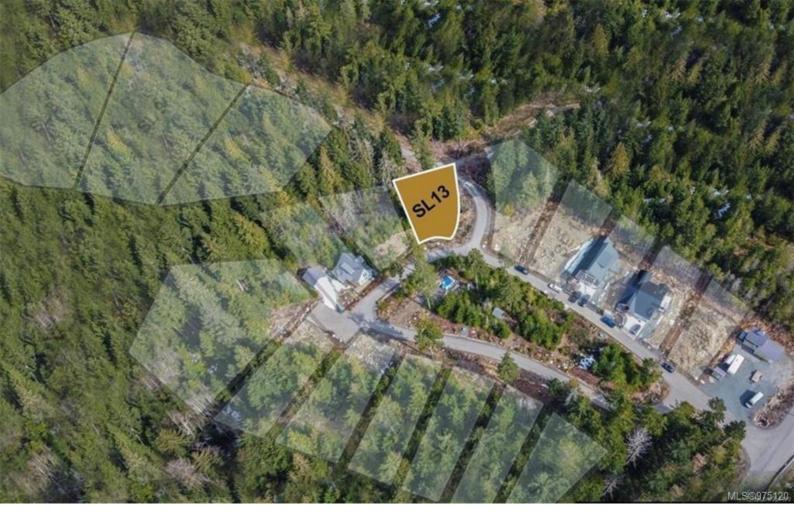

## 13 Trailhead Cir Shawnigan Lake BC \$199,999

ATTENTION BUILDERS - Great opportunity to build on this shovel ready lot. Great upside potential at the current price! This FULLY serviced lot is located in the heart of the Malahat area, a location perfect for the nature enthusiast surrounded by multiple hiking trails and only a few minutes to Wrigglesworth Lake. Only 40 minutes or less to get to all amenities in downtown Victoria or 15 minutes to Mill Bay town centre and ocean access. Excavation is complete, with new rock retaining wall in place. Surveying and Geotech also completed. Ready to build, flat lot with house plans approved. Don't miss out on your chance to live in this beautiful hillside community. Building Plans available.