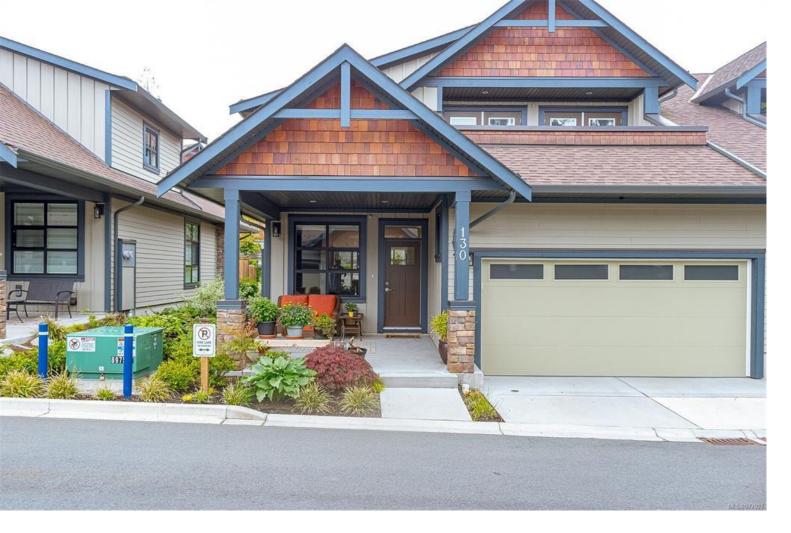

## 467 Royal Bay Dr 130 Colwood BC \$1,090,000

Welcome to The Crest at Royal Bay, a 2021-built end unit townhouse w/1900+ sq ft of beautifully designed living space. Step into an open-concept layout w/high-end chef's kitchen, spacious island & premium SS Bosch appliances. The dining/living areas flow seamlessly, highlighted by 40" linear gas fireplace w/custom live edge wood mantle + sunny west-facing patio! The main level features primary bedroom w/adjoining den & 5-piece bath, sep tub & shower, main-level laundry, 2-pc bath, double car garage. Upstairs, large family room opening to a private east-facing deck, 2 additional bedrooms, 5-piece bath. Noteworthy features: white maple cabinetry, light wood laminate floors, designer white wall color palette, 9 ft ceilings with vaulted sections, high efficiency forced air gas furnace & AC, gas hot water on demand, gas bib on the deck, EV charger rough in. Sunny west-facing backyard and garden area, comfort and style in this unique townhouse at The Crest at Royal Bay. Welcome home!