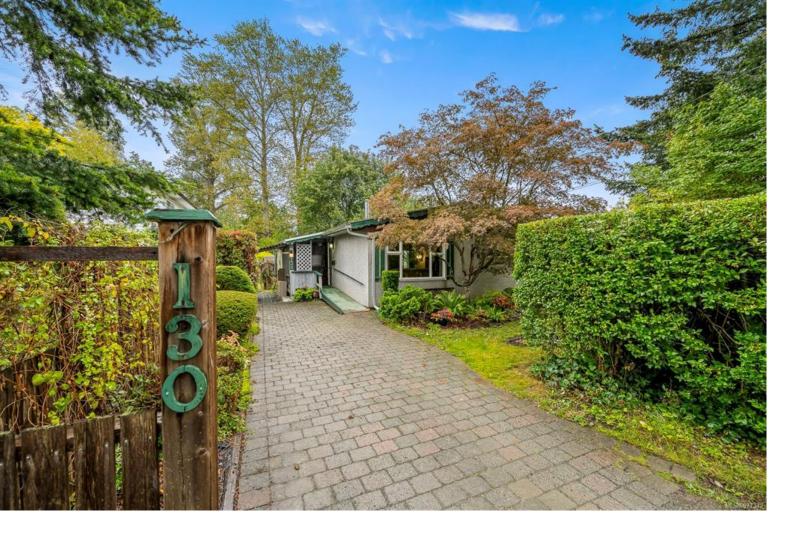

## 130 Anderton Ave Courtenay BC

\$619000

Your peaceful, wheel chair accessible oasis awaits! Tucked away behind mature hedges, this home feel private even though it is just steps from the down town core. Enjoy the protected river view from the 'garden room' or the partially covered back deck. The home has been lovingly cared for over the years so you can move right in, or bring your ideas and make it your own. There is plenty of storage space in the unfinished basement with 8' ceilings and a crawl space with almost 6' ceilings! There's also a small storage shed and a potters shed. Zoned R-4 means there is plenty of opportunities for future development.