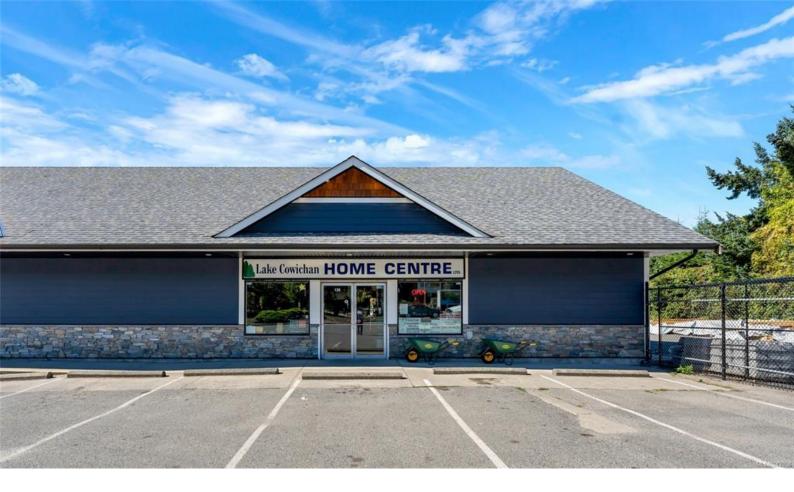

## 130 Neva Rd Lake Cowichan BC

\$399,900

Incredible opportunity to acquire an extremely established business in the heart of Lake Cowichan. Local building and lumber supplier, Lake Cowichan Home Centre, has been family-owned and operated for more than 45 years. Over \$200,000 worth of merchandise, a forklift, chop saw, radial arm saw, office supplies and much more are all included in this business and asset sale. Home Centre customers are incomparably loyal and with no direct competition in the area, your business is sure to thrive. Excellent signage, on-site parking, and easy access make this business extremely visible and highly covetable. To ensure your success, sellers are prepared to train new owners and employees. Opportunities like this don't come often!