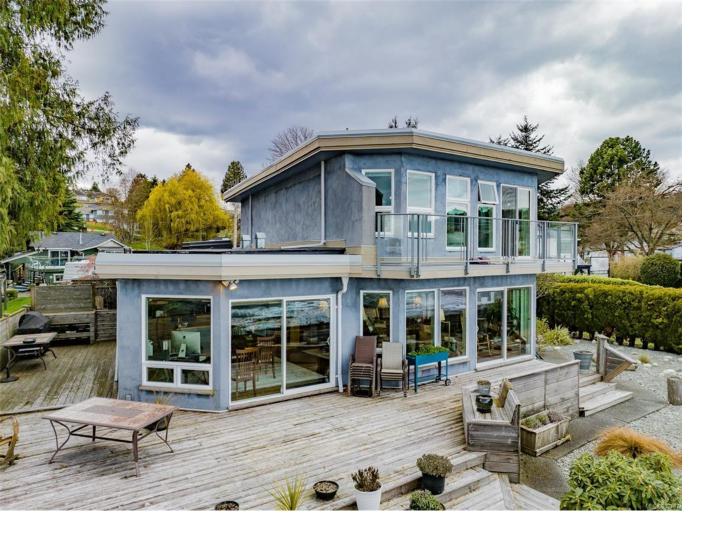

## 1300 Seaview Pl Nanaimo BC

\$1.675.000

Beachfront living in Departure Bay - almost every vantage point on this exquisite property offers breathtakingly beautiful views of the beach, bay and marine life. Step from your great room with its sweeping views to the rustic deck and onto the beach. This spectacular setting is a rare offering and features a renovated main level: updated peninsula kitchen, spacious dining room, cork flooring flows to living room. With 1261sf on the main level, it includes great room, large 3rd bedroom, and laundry room. The upper level features 711sf: the primary bedroom with dynamic views, wrap-around deck, and ensuite. Upgrades include rain screen exterior, windows, roof, landscaping, and repointed fireplace. Walking distance to Drip Coffee, liquor store and even some seasonal food trucks. A family park is one block away and shopping is 3 minutes; 5 minutes to hospital; and 6 minutes to BC Ferries. Call LB re tenant lease. All measures are approximate and should be verified if important.