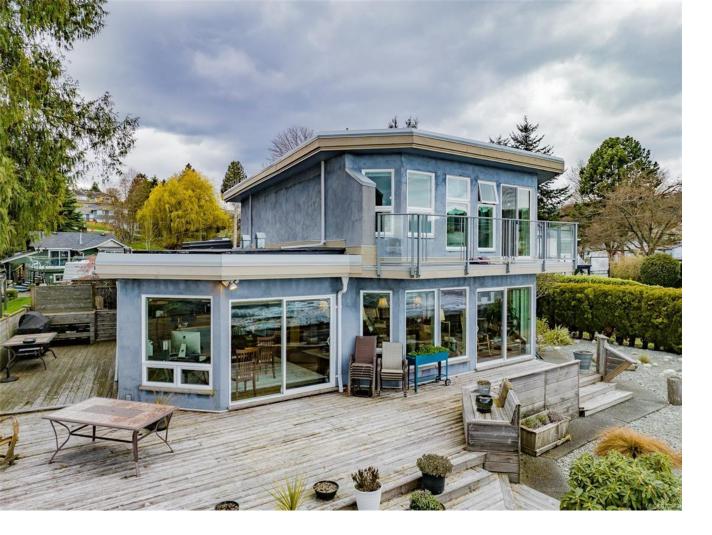

## 1300 Seaview Pl Nanaimo BC

\$1,499,900

Beachfront living in Departure Bay - almost every vantage point on this exquisite property offers breathtakingly beautiful views of the beach, bay and marine life. Step from your great room with its sweeping views to the rustic deck and onto the beach. This spectacular setting is a rare offering and features a renovated main level: updated peninsula kitchen, spacious dining room, cork flooring flows to living room. With 1261sf on the main level, it includes great room, large 3rd bedroom, and laundry room. The upper level features 711sf: the primary bedroom with dynamic views, wrap-around deck, and ensuite. Upgrades include rain screen exterior, windows, roof, landscaping, and repointed fireplace. Walking distance to Drip Coffee, liquor store and even some seasonal food trucks. A family park is one block away and shopping is 3 minutes; 5 minutes to hospital; and 6 minutes to BC Ferries. All measures are approximate and should be verified if important.