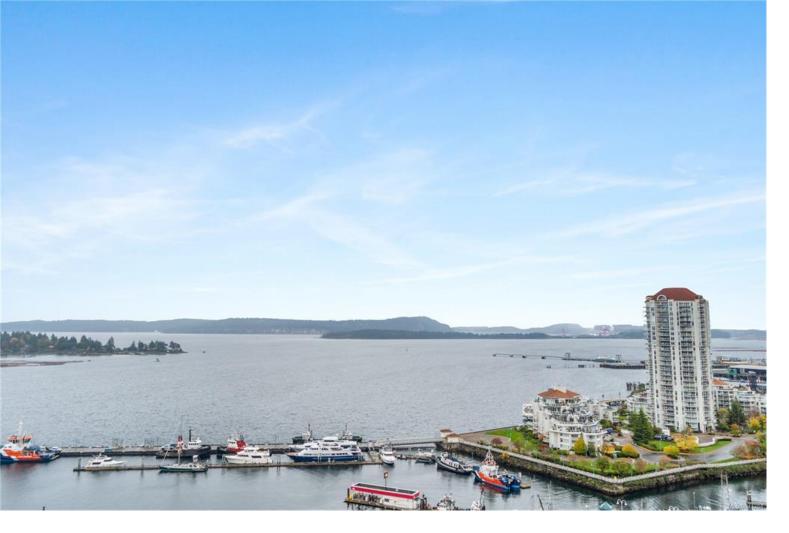

## 38 FRONT St 1302 Nanaimo BC

LOCATION & UPGRADES. Welcome to Unit 1302. This 2 bed, 2 bath condo is one of only 4 homes on this floor! Best waterfront location in Nanaimo. Downstairs is Harbour Air, further down you'll find the Hullo ferry to Vancouver. This "Best in Class" Pacifica is right on the Seawalk! Suite 1302 has all the upgrades you can imagine! All you need is the key, so you can walk in and become mesmerized with the stunning views. This sunny south-facing condo has direct views of Protection, Gabriola, the Coastal Mountains, Nanaimo Harbour, and all the way up to Mt. Benson. Some of the upgrades, quartz countertops, high end faucets, new HVAC units, ALL new high end kitchen appliances, upgraded toilets, new hardwoods, custom clothes closets, etc,etc. You must see it!! Walk to restaurants, Port Theater, shops, Maffeo Park. Living area has over 40' of floor to ceiling windows, that will leave you asking when can you move in! The best location and views in Nanaimo, combined with luxury appointments!