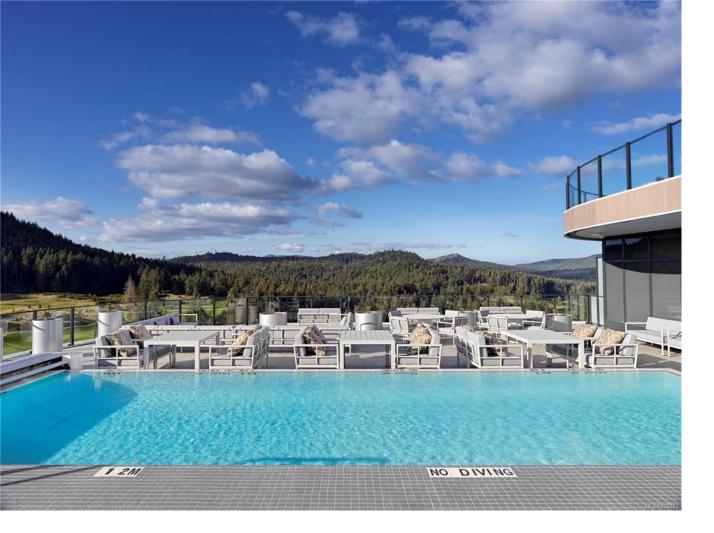

## 2000 Hannington Rd 1303 Langford BC

\$929,900

OH by APPOINTMENT every Sat and Sun (12-3pm) Proudly Presenting The Magnificent ONE BEAR MOUNTAIN, a newly completed 18 storey resort-style living condominium where Luxury meets Quality constructions and High-end Finishings. Facing Southwest with the view of the Golf course and urban landscape, this 13th floor beauty showcases 2 beds, 2 baths, cozy living room w/gas fireplace, designer kitchen that is equipped with Bosch appliances. Engineered Hardwood Floors throughout the home, custom entry closet, bench millwork and generous terrace is perfect for sun lovers. This home comes with 1 UG parking spot&locker. Discover Victoria's best amenities here with Sky lounge and Business Centre on the 16th floor, Panoramic heated Pool on the 15th, Concierge Service, Level 6 fully furnished Outdoor Terrace, Fitness+Yoga studio, Kayak and Bike Storage. Surrounded by Mt. Finlayson, World known Golf course, bike trails and Forest, this is THE place to be! Developer's Inventory: more suites available!