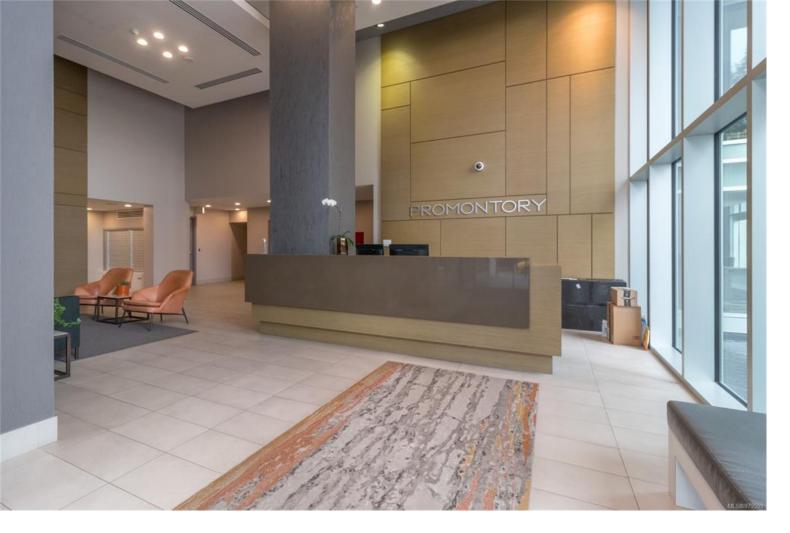

## 83 Saghalie Rd 1304 Victoria BC

Experience stunning panoramic views from the Upper Inner Harbour, stretching across the Sooke Hills to the mouth of the Inner Harbour. This pristine property, meticulously maintained since its original construction, is located in the Promontory–a building known for its durable concrete and steel construction, as well as its pet-friendly policy with no restrictions on dog size. Residents can enjoy beautifully finished common spaces, including an inviting owners' lounge with a patio, a fully equipped fitness center, and an elegant lobby complete with concierge service. Steps away, you'll find the Off-Leash dog park, Songhees Walkway, Galloping Goose Trail, and the vibrant energy of Downtown Victoria.