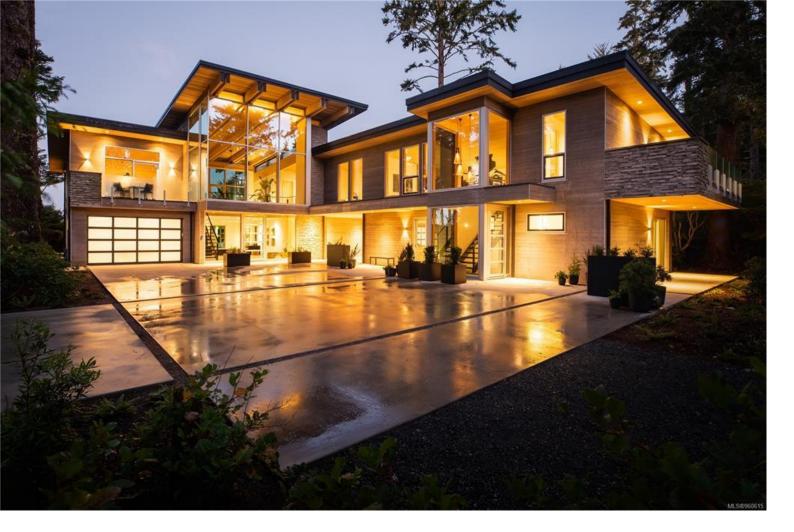

## 1305 Lynn Rd Tofino BC

\$12,800,000

Absolutely breathtaking, brand new 6 bedroom. 8 bath estate home located directly on North Chesterman Beach, Tofino. BC. This magnificent 7,406 sq. ft. home sitting on .67 acre, was meticulously designed and built by Square One Developments. The innovative design provides for two distinct living quarters, each comfortably temperature controlled by state of the art geo-thermal heat technology. The main home is approx. 4,700 sq. ft with a large private guest wing of 2,800 sq. ft., perfect for visiting friends and family with a separate caretaker studio cabin and outdoor wood fired sauna. No expense spared, featuring 30 ft. Douglas fir clad cathedral ceilings, hand scraped hardwood floors, double sided STUV wood fireplace separating dining and living room. Both kitchens feature Wolf gas stoves, Gaggeneau fridge/freezer with Sub Zero Fridges and German engineered kitchen cabinetry. For the most discerning Buyer. Call for your private viewing