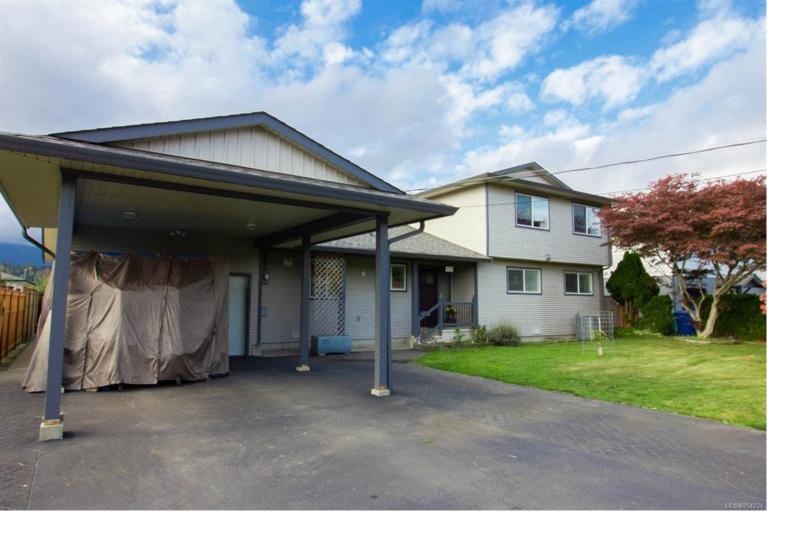

## 131 Wildlife PI Nanaimo BC \$834,900

Beautiful 4 bdrms with den and 2 bths home with almost 2600 sqft living space. This home had an addition added in 2005 which was professionally done under permit. The rec room was transformed into a rental space a great source of income to help pay for mortgage or can easily be converted back into an entertainment area with a wet bar. The main level of the home includes sunken living room with fireplace and surrounding book cases, huge dining area, newer kitchen with wood cabinetry, tiled backsplash, updated fixtures in the kitchen, also a 4th bdrm plus den, and 3 piece updated bthrm. Upper level offers a massive 22x10 master bdrm with spacious walk in closet, 5 piece ensuite with soaker tub and 2 sinks, a laundry room, and 2 other bdrms. Huge driveway offers lots of parking not including single carport and garage, good size yard for easy maintenance. Located close to parks/trails, all level of schools, Aquatic Centre, ice rink, grocery shopping, restaurants, and much more!