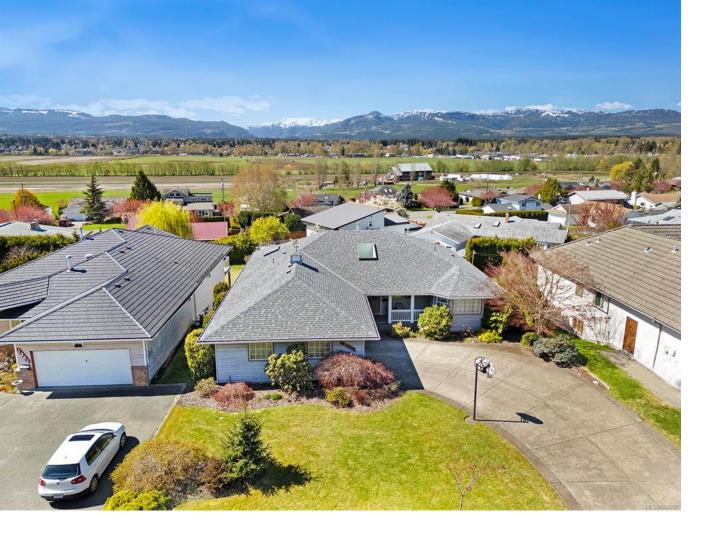

## 1313 Farquharson Dr Courtenay BC

\$1,260,000

Panoramic views and ever-changing vistas include the Comox Glacier, the Beaufort Mountain range, city lights, & the migrating Trumpeter swans, a central location within easy reach of all amenities. Custom Walk-out Rancher with 3,897 sf, 5 BD/ 5 BA, built by Westhaven Homes offers 2,038 sf on the main floor, & the lower level perfectly suited for guests & kids w/ suite potential (plumbed for a kitchen), & abundant storage. Skylights, vaulted ceilings, & stunning picture windows add to the expansive nature of the open concept living including a step-down living room, dining space & stunning kitchen. Hickory hand scraped plank flooring, quartz countertops & oak millwork define the simple luxury of the space. A generous island offers seating for casual meals, expansive deck for summer dining & views! Split pump for heating & A/C, 2 natural gas woodstoves & gas fireplace, H/W on demand, Roof sheathing & shingles 2018, wired for hot tub, larger garage, newer fence, fruit trees and berries!