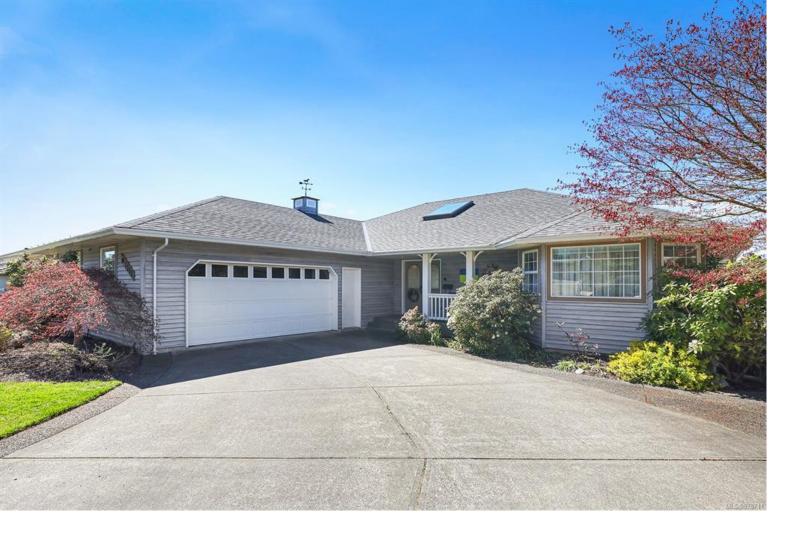

## 1313 Farquharson Dr Courtenay BC \$1,149,000

Panoramic views and ever-changing vistas include the Comox Glacier, the Beaufort Mountain range, city lights, & the migrating Trumpeter swans, a central location within easy reach of all amenities. Custom Walk-out Rancher w/ 3,897 sf, 5 BD/ 5 BA, built by Westhaven Homes w/ 2,038 sf on the main floor, & a lower level perfectly suited for generational living w/ suite potential (plumbed for a kitchen), & abundant storage. Skylights, vaulted ceilings, & stunning picture windows add to the expansive nature of the open concept living including a step-down living room, dining space & stunning kitchen. Hickory hand scraped plank flooring, quartz countertops & oak millwork define the simple luxury of the space. A generous island offers seating for casual meals, expansive deck for summer dining & views! Split pump for heating & A/C, 2 natural gas woodstoves & gas fireplace, H/W on demand, Roof sheathing & shingles 2018, wired for hot tub, larger garage, newer fence, fruit trees & berries!