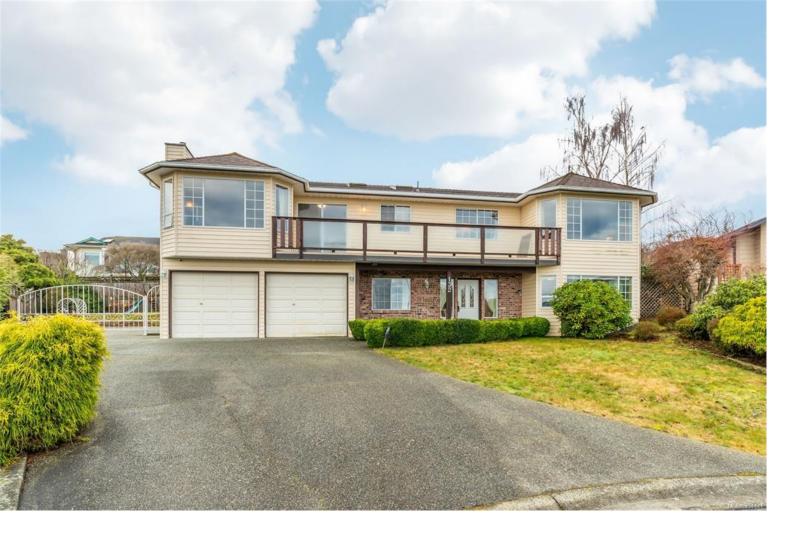

## 132 Sharon Pl Nanaimo BC \$1,150,000

Welcome to 132 Sharon PI. Nanaimo! This 4-bed, 3-bath sanctuary in Eagle Point offers 2808 sq ft of living space and breathtaking mountain and ocean views - it's a dream home! The 10,000 sq ft lot provides ample room for indoor and outdoor enjoyment. The main floor features a comfortable layout with formal living and dining room, perfect for entertaining or enjoying intimate family gatherings. Enjoy morning coffee or evening relaxation on the balconies overlooking the private backyard. RV parking and a double garage offers ample storage space for all your vehicles and outdoor gear. With two sundecks and a fully fenced yard, outdoor living is easy. Minutes from amenities and schools, it's the perfect blend of convenience and tranquility. Don't miss out--schedule a viewing today!