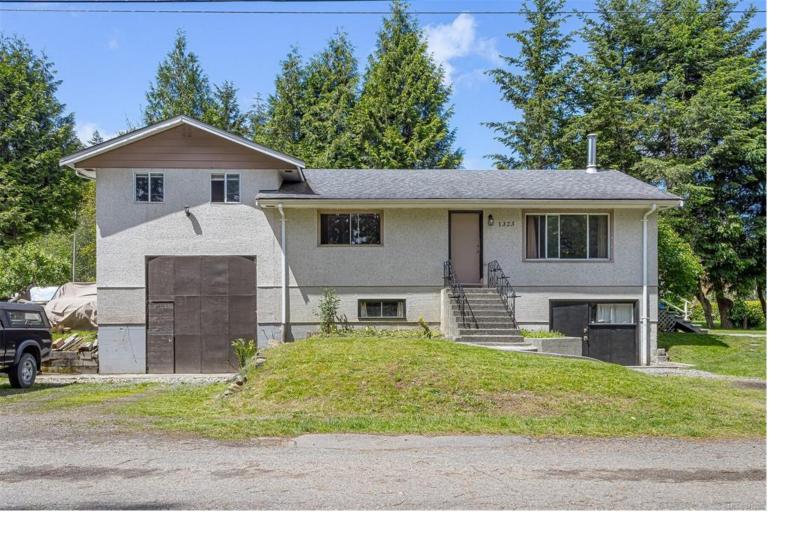

## 1323 Wexford Rd Nanaimo BC

\$699.000

GARAGE/SHOP! Four bedroom split level home with attached extra height garage. The garage/workshop has a 10'7" door height, which is excellent for your RV, boat, or studio. Previous owner used is as a mechanics shop. Super excellent thoughts and ideas flow for future development as it is located on a nice 150x65' corner lot. The full basement awaits your needs and finishing. Located on a quiet street overlooking a stream gives it a very rural feel, yet the land is situated near a major shopping centre directly across the street. Check Nanaimo's OCP for potential usage. City is encouraging mixed uses here.