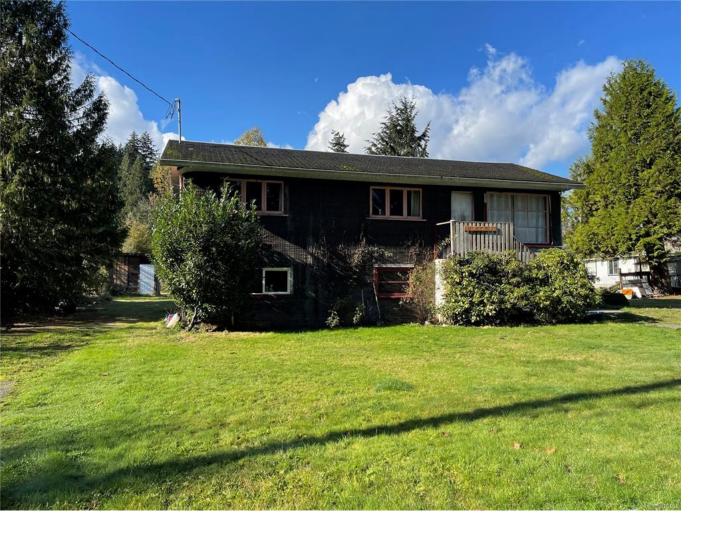

## 1329 Wexford Rd Nanaimo BC

\$695,000

Development Opportunity! Classic 1955 2 level home ready for complete update / renovation or tear down. Property is newly zoned R5 for up to 4 units and possibly subdividable at.80 acres. Walk to shopping at Southgate Plaza & Close to Bus & Restaurants. Home is 3 bedrooms & 1 bathroom with a full unfinished basement (under height - 6'8) Yard is partially fenced and flat; Quick Occupancy is possible.