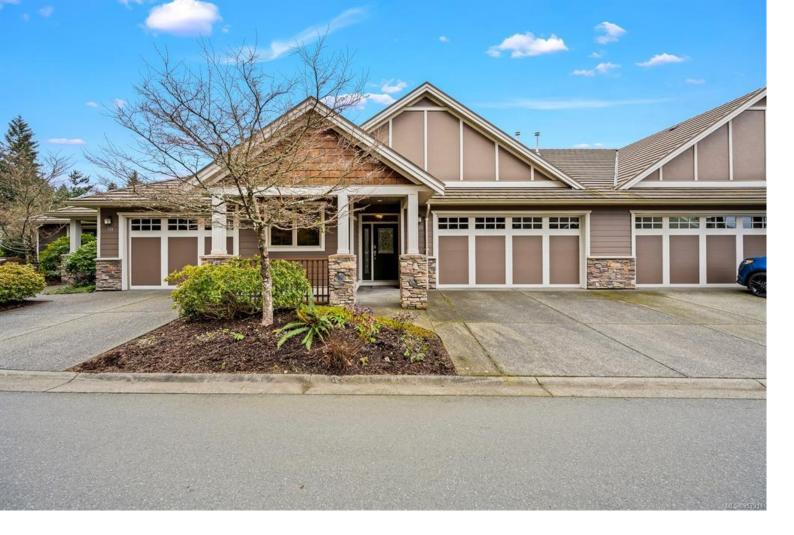

## 2315 Suffolk Cres 133 Courtenay BC

\$700,000

Delightful patio home situated within the Comox Valleys esteemed Southpoint Complex. Boasting a convenient one-level layout, this residence offers an open-concept living area with vaulted ceilings, creating an airy and inviting ambiance with the gas fireplace and forced air heat pump to have those cool summer days. The kitchen has modern maple shaker cabinets, new appliances and ample amount of counter space complemented with new flooring throughout the home. Retreat to the spacious primary bedroom featuring a luxurious 4-piece ensuite and walk in closet. Two car garage has loads of space for vehicles or some space for the hobbyist. You will have a spacious laundry for storage and easy access to the 4 foot crawl space. With its proximity to the hospital, Crown Isle Golf Course, and shopping centers, this home presents an ideal blend of comfort and luxury living. Don't miss your chance to experience the epitome of convenience and style—schedule your showing today!