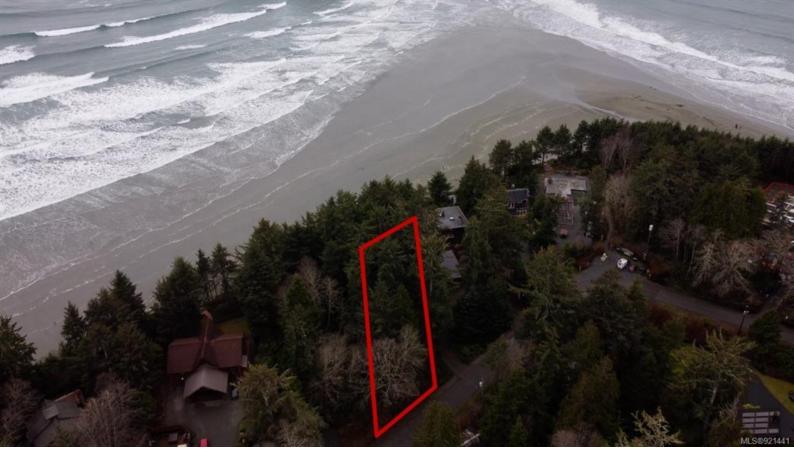

## 1333 Chesterman Beach Rd Tofino BC \$3,900,000

Location, Location, Location! A rare opportunity to own a prestigious oceanfront property on world renowned Chesterman Beach. This southern exposure .67-acre treed lot is perfectly situated to build an unbelievably fabulous dream home to enjoy the phenomenal sunrises and sunsets, views of Frank Island, and the everchanging tidal beach and Pacific Ocean. Chesterman Beach Road and neighbouring Lynn Road are home to Tofino's most spectacular and iconic properties. Zoning allows construction of a secondary suite with either long or short-term rental accommodation. Embrace the natural elements that surround this extraordinary property. Surfing, paddleboarding, kayaking, and the beach are steps from your door. 100' waterfront x 260' deep. Connect with your Realtor for further details. All measurements are approximate and must be verified if important.