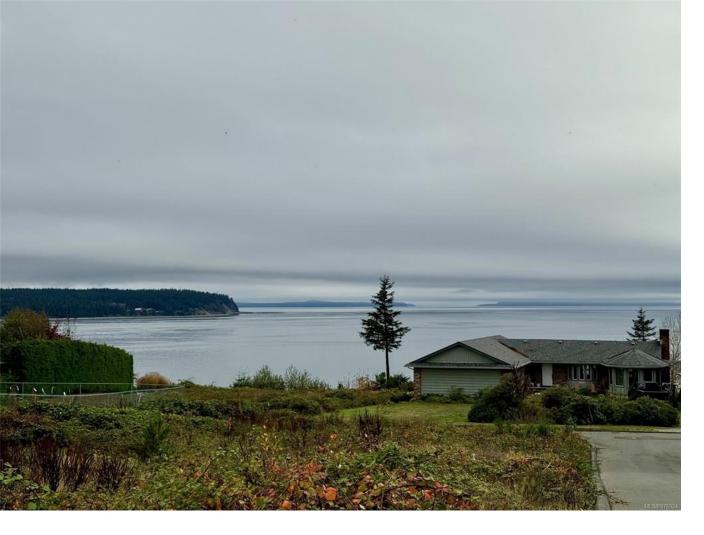

## 1335 Galerno Rd Campbell River BC

\$421,800

Ocean & Mountain view building lot on Galerno Road just south of Rockland Road! The area is close to amenities and has plenty of expensive newer or older ridge lots maintaining above average pricing and a great place to build your home. Serviced and ready for a Winter or Spring start so bring your plans and get the process started!