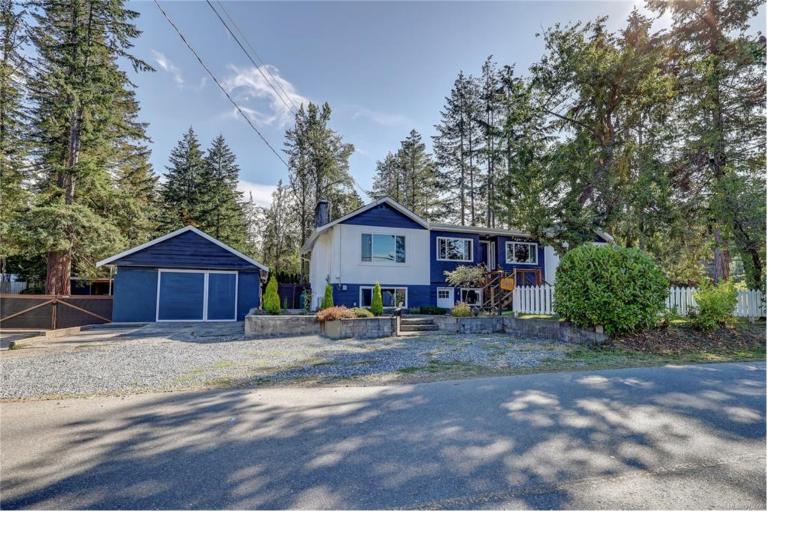

## 13403 Code Rd Nanaimo BC \$1,355,900

Cedar home on one acre with flat, useable land. Features renovated residence plus four outbuildings. The huge shop is 960 sqft. with 200 amp service and additional storage space in upper section plus 2 240 AMP welding and compressor hook ups Newer septic system and field fully fenced, plus recent well water purification system. Bright and spacious home with two propane gas fireplaces, newer roof and windows also possible suite in basement Truly a beautiful setting in a country location just minutes to all amenities.