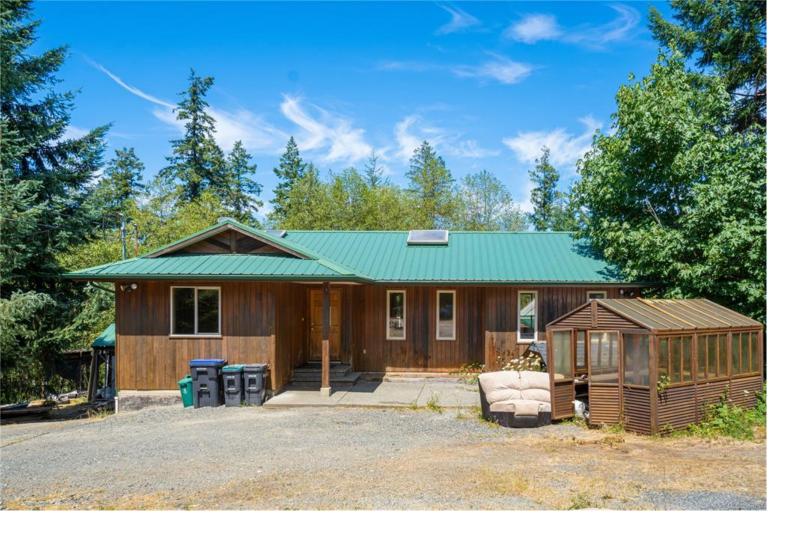

## 1350 Kurtis Cres Nanaimo BC \$859,000

Court Order Sale, 1350 Kurtis Cres, this 4.76 acer is very private property with 2294 square foot level entry Home with walk out basement, the property has a huge two floor shop 4320 square feet and more out buildings behind the home. The main floor of the home has large living room, Dining room off the kitchen and access to the large deck, the primary bedroom, a second bedroom and the main bathroom are also on this floor, downstairs you will find a large family room, a Rec room, another bedroom a three-piece ensuite as well as mechanical room. Off the back under the deck has been enclosed as well. The home is being sold "as is where is" Subject to court approval.