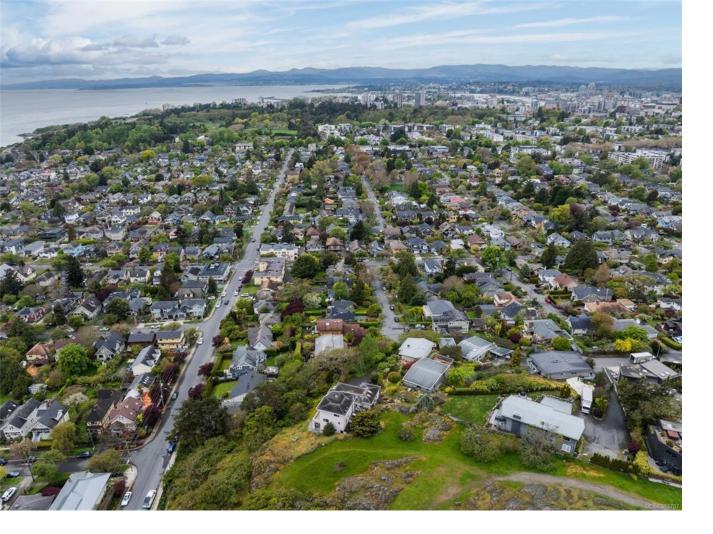

## 1357/1359 Bond St Victoria BC

\$3,500,000

Rarely does a property offer such unparalleled views of Victoria. Located on Moss Rocks' tranquil slopes, 1357/1359 Bond boasts over 18,000sf and panoramic vistas spanning from the majestic Juan De Fuca Strait to the Olympic Mountains and downtown Victoria. This 4000sf residence features 2 suites, 4 bedrooms, and 3 bathrooms on three levels with a multitude of features. Main suite provides an airy maple kitchen with crown moldings, quartz counters, and abundant natural light. Lower suite has open kitchen, dining and living space with gas fireplace, large laundry room and substantial storage. Enjoy efficiency of gas with well maintained boilers and hydronic heat. Experience tranquility from multiple decks, terraced landscaped garden amidst breathtaking scenery with unrivaled panoramas adjacent historic park. This is one-of-a-kind offering with potential for redevelopment or remarkable signature estate home.